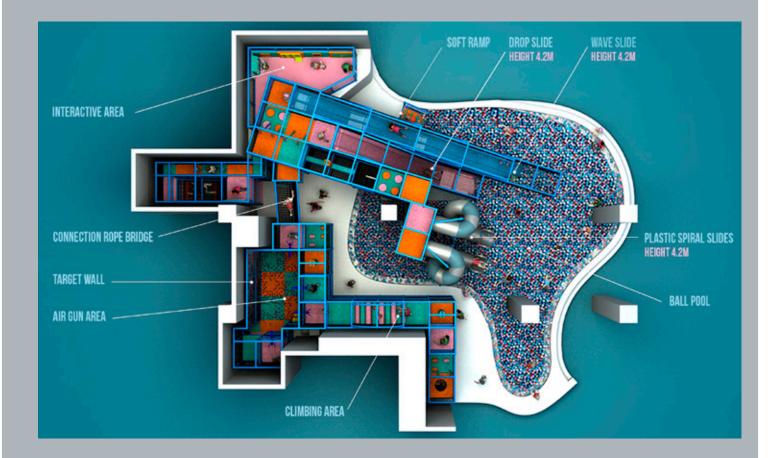

## CASE STUDY Happy Land Kids Club - Layout

#### General Project Description;

The project is an indoor playground composed by two separated structures into Happyland Center. The main and bigger structure has several play elements and climbing activities for children and two spiral slides and two drop slides that ends into a huge ball pool and ground floor. Into the playground is presents also a cannon area. The second and smaller structure, tower shape, thought for the younger kid is surrounded by a whale body shape with a spiral slide that ends into a sand pool.