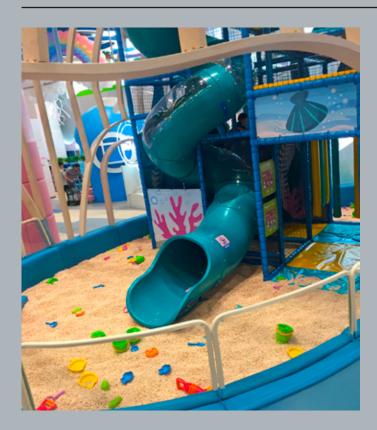

#### General Project Description;

The project is an indoor playground composed by two separated structures into Happyland Center. The main and bigger structure has several play elements and climbing activities for children and two spiral slides and two drop slides that ends into a huge ball pool and ground floor. Into the playground is presents also a cannon area. The second and smaller structure, tower shape, thought for the younger kid is surrounded by a whale body shape with a spiral slide that ends into a sand pool.