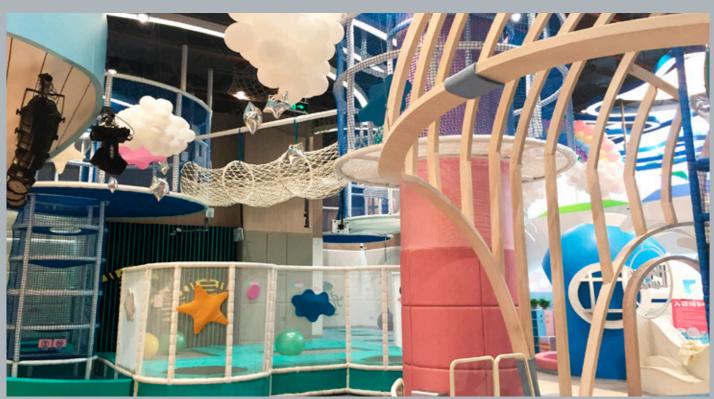

#### General Project Description;

The project is an indoor playground composed by two separated structures into Happyland Center. The main and bigger structure has several play elements and climbing activities for children and two spiral slides and two drop slides that ends into a huge ball pool and ground floor. Into the playground is presents also a cannon area. The second and smaller structure, tower shape, thought for the younger kid is surrounded by a whale body shape with a spiral slide that ends into a sand pool.