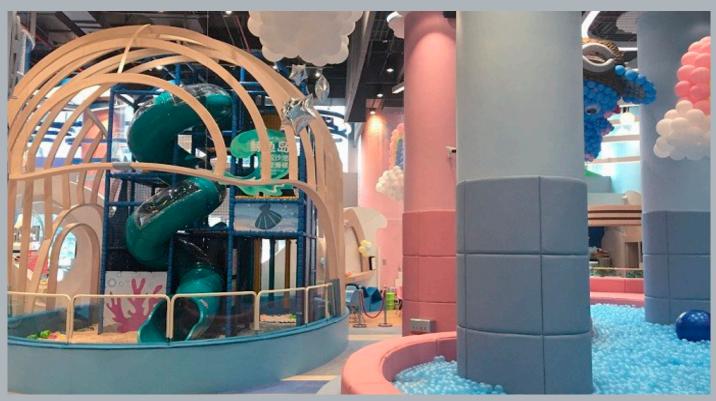

CLUB

# O LO B LO R L I O N S



## CASE STUDY Happy Land Kids Club - Layout



#### Role within the project;

Design by Global Attractions Ltd (GA) in conjunction with Arvenchi Design Completed June 2019 Full concept, 260 sqm of activities

#### General Project Description;

The project is an indoor playground composed by two separated structures into Happyland Center. The main and bigger structure has several play elements and climbing activities for children and two spiral slides and two drop slides that ends into a huge ball pool and ground floor. Into the playground is presents also a cannon area. The second and smaller structure, tower shape, thought for the younger kid is surrounded by a whale body shape with a spiral slide that ends into a sand pool.





# we can dream WITH YOU



#### WHALE PLAYGROUND





WHALE PLAYGROUND



# we can dream WITH YOU



#### WHALE PLAYGROUND





WHALE PLAYGROUND

## we can dream WITH YOU



PLAYGROUND





PLAYGROUND



## we can dream WITH YOU



PLAYGROUND





PLAYGROUND



# we can dream WITH YOU



CHANGING AREA AND PLAYGROUND







PLAYGROUND





## we can dream WITH YOU



#### COCEPT DESIGN





CONCEPT DESIGN

## CASE STUDY Happy Land Kids Club - Xiamen - China

# we can dream WITH YOU



#### COCEPT DESIGN





CONCEPT DESIGN