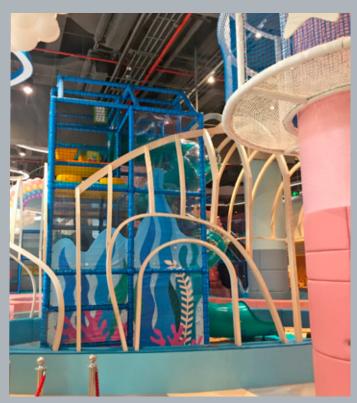

n indoor playground composed by two separated structures into Happyland Center. The main and bigger structure has several play elements and climbing activities for children and two spiral slides and two drop slides that ends into a huge ball pool and ground floor. Into the playground is presents also a cannon area. The second and smaller structure, tower shape, thought for the younger kid is surrounded by a whale body shape with a spiral slide that ends into a sand pool.





# we can dream WITH YOU



#### WHALE PLAYGROUND





WHALE PLAYGROUND



# we can dream WITH YOU



#### WHALE PLAYGROUND





WHALE PLAYGROUND

## we can dream WITH YOU



PLAYGROUND





PLAYGROUND



## we can dream WITH YOU



PLAYGROUND





PLAYGROUND



# we can dream WITH YOU



CHANGING AREA AND PLAYGROUND







PLAYGROUND





## we can dream WITH YOU



#### COCEPT DESIGN





CONCEPT DESIGN

## CASE STUDY Happy Land Kids Club - Xiamen - China

# we can dream WITH YOU



#### COCEPT DESIGN





CONCEPT DESIGN