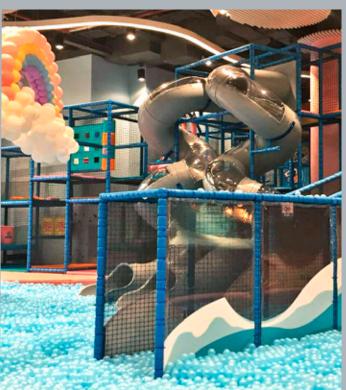

#### General Project Description;

The project is an indoor playground composed by two separated structures into Happyland Center. The main and bigger structure has several play elements and climbing activities for children and two spiral slides and two drop slides that ends into a huge ball pool and ground floor. Into the playground is presents also a cannon area. The second and smaller structure, tower shape, thought for the younger kid is surrounded by a whale body shape with a spiral slide that ends into a sand pool.