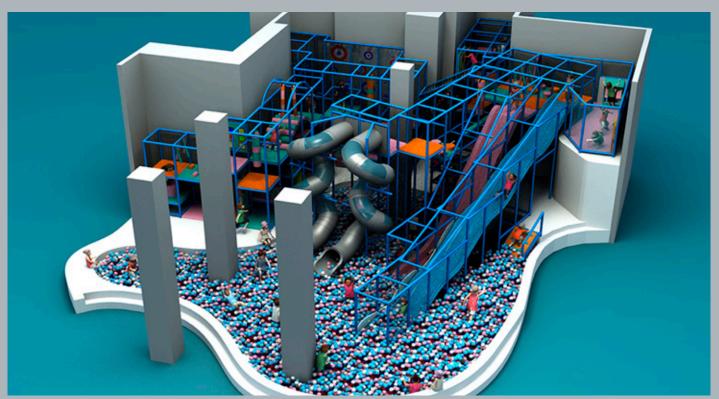

#### General Project Description;

The project is an indoor playground composed by two separated structures into Happyland Center. The main and bigger structure has several play elements and climbing activities for children and two spiral slides and two drop slides that ends into a huge ball pool and ground floor. Into the playground is presents also a cannon area. The second and smaller structure, tower shape, thought for the younger kid is surrounded by a whale body shape with a spiral slide that ends into a sand pool.

## we can dream WITH YOU

PLAYGROUND

PLAYGROUND

# we can dream WITH YOU

CHANGING AREA AND PLAYGROUND

PLAYGROUND