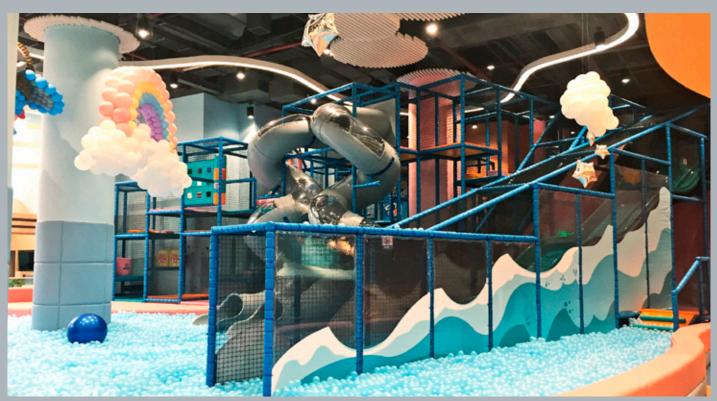

#### General Project Description;

The project is an indoor playground composed by two separated structures into Happyland Center. The main and bigger structure has several play elements and climbing activities for children and two spiral slides and two drop slides that ends into a huge ball pool and ground floor. Into the playground is presents also a cannon area. The second and smaller structure, tower shape, thought for the younger kid is surrounded by a whale body shape with a spiral slide that ends into a sand pool.