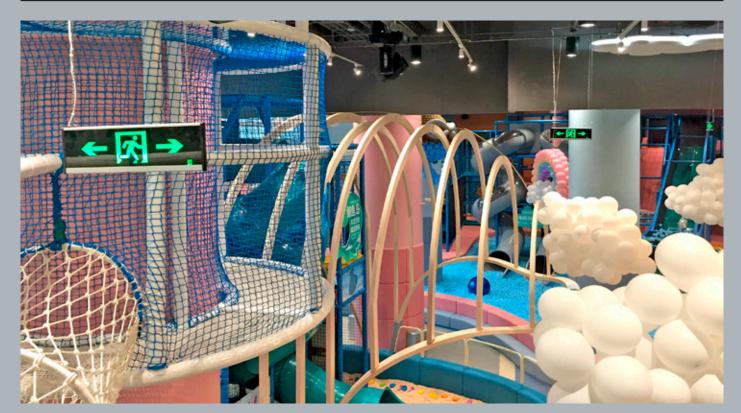

#### General Project Description;

The project is an indoor playground composed by two separated structures into Happyland Center. The main and bigger structure has several play elements and climbing activities for children and two spiral slides and two drop slides that ends into a huge ball pool and ground floor. Into the playground is presents also a cannon area. The second and smaller structure, tower shape, thought for the younger kid is surrounded by a whale body shape with a spiral slide that ends into a sand pool.