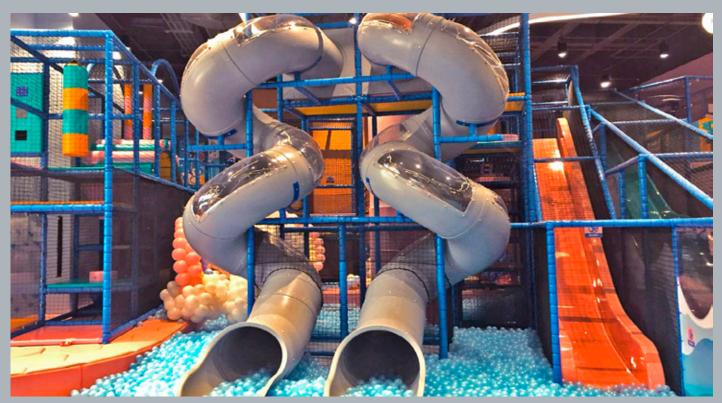

#### General Project Description;

The project is an indoor playground composed by two separated structures into Happyland Center. The main and bigger structure has several play elements and climbing activities for children and two spiral slides and two drop slides that ends into a huge ball pool and ground floor. Into the playground is presents also a cannon area. The second and smaller structure, tower shape, thought for the younger kid is surrounded by a whale body shape with a spiral slide that ends into a sand pool.