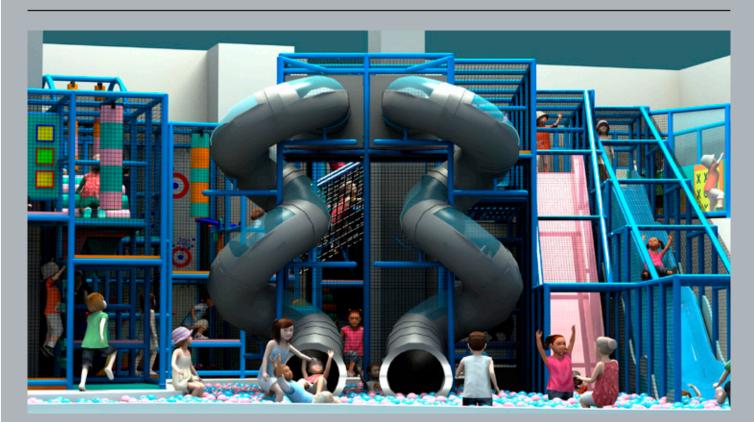

#### General Project Description;

The project is an indoor playground composed by two separated structures into Happyland Center. The main and bigger structure has several play elements and climbing activities for children and two spiral slides and two drop slides that ends into a huge ball pool and ground floor. Into the playground is presents also a cannon area. The second and smaller structure, tower shape, thought for the younger kid is surrounded by a whale body shape with a spiral slide that ends into a sand pool.

#### COCEPT DESIGN

CONCEPT DESIGN