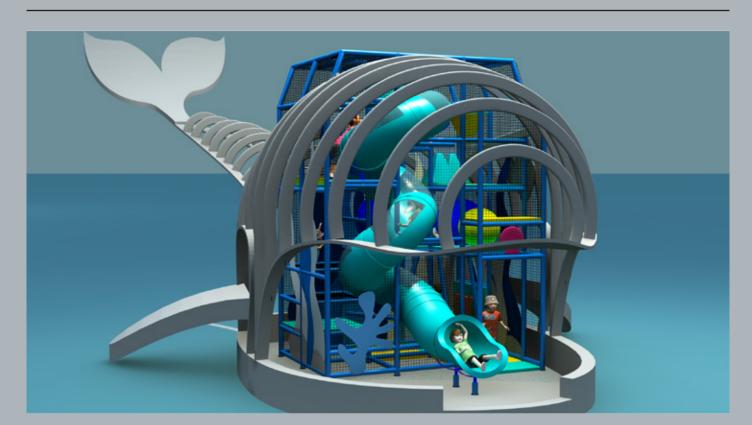

#### General Project Description;

The project is an indoor playground composed by two separated structures into Happyland Center. The main and bigger structure has several play elements and climbing activities for children and two spiral slides and two drop slides that ends into a huge ball pool and ground floor. Into the playground is presents also a cannon area. The second and smaller structure, tower shape, thought for the younger kid is surrounded by a whale body shape with a spiral slide that ends into a sand pool.

#### WHALE PLAYGROUND

WHALE PLAYGROUND

# we can dream WITH YOU