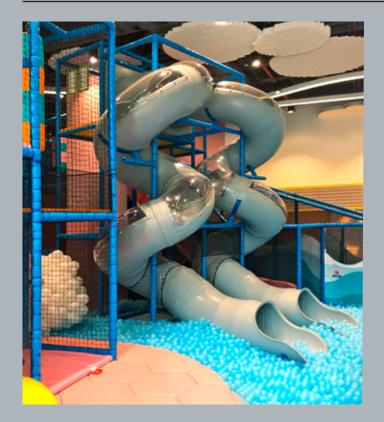

#### General Project Description;

The project is an indoor playground composed by two separated structures into Happyland Center. The main and bigger structure has several play elements and climbing activities for children and two spiral slides and two drop slides that ends into a huge ball pool and ground floor. Into the playground is presents also a cannon area. The second and smaller structure, tower shape, thought for the younger kid is surrounded by a whale body shape with a spiral slide that ends into a sand pool.