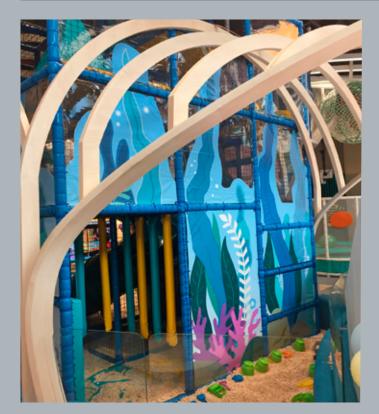

O N S



## CASE STUDY Happy Land Kids Club - Layout



#### Role within the project;

Design by Global Attractions Ltd (GA) in conjunction with Arvenchi Design Completed June 2019 Full concept, 260 sqm of activities

#### General Project Description;

The project is an indoor playground composed by two separated structures into Happyland Center. The main and bigger structure has several play elements and climbing activities for children and two spiral slides and two drop slides that ends into a huge ball pool and ground floor. Into the playground is presents also a cannon area. The second and smaller structure, tower shape, thought for the younger kid is surrounded by a whale body shape with a spiral slide that ends into a sand pool.





# we can dream WITH YOU



#### WHALE PLAYGROUND





WHALE PLAYGROUND



# we can dream WITH YOU



#### WHALE PLAYGROUND





WHALE PLAYGROUND

## we can dream WITH YOU



PLAYGROUND





PLAYGROUND



## we can dream WITH YOU



PLAYGROUND





PLAYGROUND



# we can dream WITH YOU



CHANGING AREA AND PLAYGROUND







PLAYGROUND





## we can dream WITH YOU



#### COCEPT DESIGN





CONCEPT DESIGN

## CASE STUDY Happy Land Kids Club - Xiamen - China

# we can dream WITH YOU



#### COCEPT DESIGN





CONCEPT DESIGN