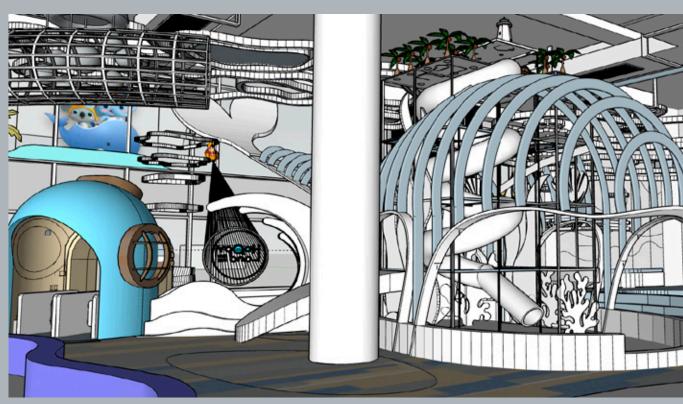

#### General Project Description;

The project is an indoor playground composed by two separated structures into Happyland Center. The main and bigger structure has several play elements and climbing activities for children and two spiral slides and two drop slides that ends into a huge ball pool and ground floor. Into the playground is presents also a cannon area. The second and smaller structure, tower shape, thought for the younger kid is surrounded by a whale body shape with a spiral slide that ends into a sand pool.

#### WHALE PLAYGROUND

WHALE PLAYGROUND

# we can dream WITH YOU