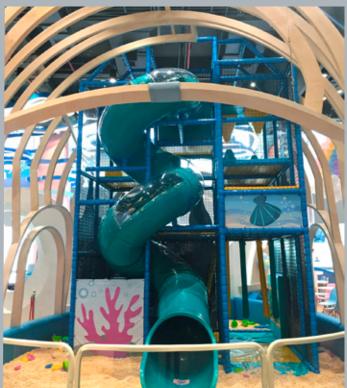

N S



## CASE STUDY Happy Land Kids Club - Layout



#### Role within the project;

Design by Global Attractions Ltd (GA) in conjunction with Arvenchi Design Completed June 2019 Full concept, 260 sqm of activities

#### General Project Description;

The project is an indoor playground composed by two separated structures into Happyland Center. The main and bigger structure has several play elements and climbing activities for children and two spiral slides and two drop slides that ends into a huge ball pool and ground floor. Into the playground is presents also a cannon area. The second and smaller structure, tower shape, thought for the younger kid is surrounded by a whale body shape with a spiral slide that ends into a sand pool.





# we can dream WITH YOU



#### WHALE PLAYGROUND





WHALE PLAYGROUND



# we can dream WITH YOU



#### WHALE PLAYGROUND





WHALE PLAYGROUND

## we can dream WITH YOU



PLAYGROUND





PLAYGROUND



## we can dream WITH YOU



PLAYGROUND





PLAYGROUND



# we can dream WITH YOU



CHANGING AREA AND PLAYGROUND







PLAYGROUND





## we can dream WITH YOU



#### COCEPT DESIGN





CONCEPT DESIGN

## CASE STUDY Happy Land Kids Club - Xiamen - China

# we can dream WITH YOU



#### COCEPT DESIGN





CONCEPT DESIGN