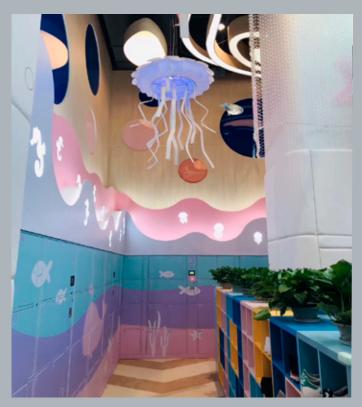

t Description;

The project is an indoor playground composed by two separated structures into Happyland Center. The main and bigger structure has several play elements and climbing activities for children and two spiral slides and two drop slides that ends into a huge ball pool and ground floor. Into the playground is presents also a cannon area. The second and smaller structure, tower shape, thought for the younger kid is surrounded by a whale body shape with a spiral slide that ends into a sand pool.





# we can dream WITH YOU



#### WHALE PLAYGROUND





WHALE PLAYGROUND



# we can dream WITH YOU



#### WHALE PLAYGROUND





WHALE PLAYGROUND

## we can dream WITH YOU



PLAYGROUND





PLAYGROUND



## we can dream WITH YOU



PLAYGROUND





PLAYGROUND



# we can dream WITH YOU



CHANGING AREA AND PLAYGROUND







PLAYGROUND





## we can dream WITH YOU



#### COCEPT DESIGN





CONCEPT DESIGN

## CASE STUDY Happy Land Kids Club - Xiamen - China

# we can dream WITH YOU



#### COCEPT DESIGN





CONCEPT DESIGN