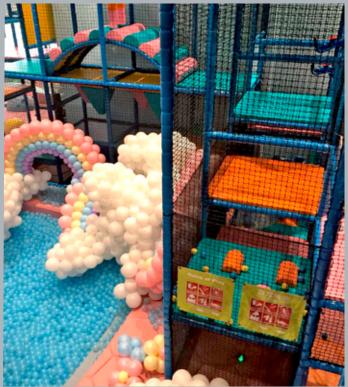

#### General Project Description;

The project is an indoor playground composed by two separated structures into Happyland Center. The main and bigger structure has several play elements and climbing activities for children and two spiral slides and two drop slides that ends into a huge ball pool and ground floor. Into the playground is presents also a cannon area. The second and smaller structure, tower shape, thought for the younger kid is surrounded by a whale body shape with a spiral slide that ends into a sand pool.